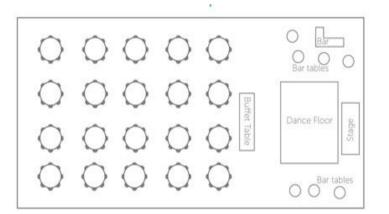

If you are having between approximately 130-150 guests, we recommend a 12x18m marquee. This gives room to have a dance floor, bar area and buffet table. However, options such as banquet seating would fit in more guests, or an outside bar, maybe in a pergola would create more space too. Our packages are flexible not only around your guest numbers, but also your style and theme. We have a great selection of lighting, seating and table options as well as linen hire and table decoration.

## Included in this package:

- 12 x 18 Metre Double Peak Marquee suitable for up to 150 Guests
- Silk lining for roofs and walls as required
- Multiple flooring options
- Round or banquet tables and white padded folding chairs to seat all guests
- Lighting package
- Speaker system with microphone
- 7 x 5 metre wooden dance floor with pro edging
- All Installation and dismantling included