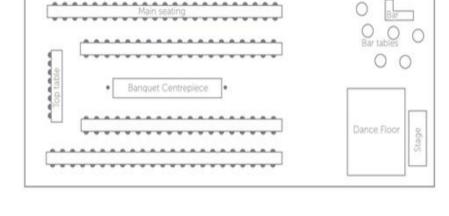

## Included in this package:

- 12 x 24 Metre Triple Peak Marquee suitable for over 200 Guests
- Silk lining for roofs and walls as required
- Multiple flooring options
- Round or banquet tables and white padded folding chairs to seat all guests
- Lighting package
- Sound/P.A set inc. Microphone
- 7 x 7 metre wooden dance floor with pro edging
- All Installation and dismantling included