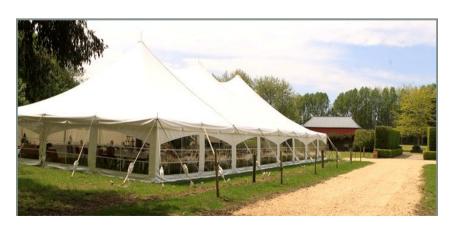

Our marquees can be linked to provide a superb 12x24 metre width, so if you are planning a larger wedding we can accommodate almost any number of guests.

Your event will still have all the flexibility of a smaller occasion with our wide choice of accessories able to personalise any space, no matter how big. We are able to give you a great choice of lighting, seating, flooring and more, all with the package pricing. We have no hidden costs and the simplest pricing structure to avoid any unnecessary complications.

## Included in this package:

- 12 x 24 Metre Triple Peak Marquee suitable for over 200 Guests
- Silk lining for roofs and walls as required
- Multiple flooring options
- Round or banquet tables and white padded folding chairs to seat all guests
- Lighting package
- Sound/P.A set inc. Microphone
- 7 x 7 metre wooden dance floor with pro edging
- All Installation and dismantling included